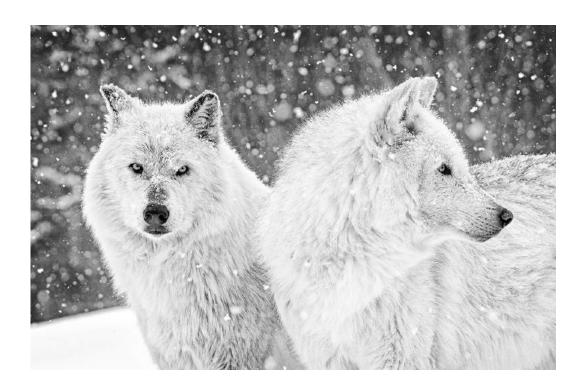

**CVDCC** Gold

"TWO WOLVES"

LISA SCHNELZER, PPSA (USA)

**CVDCC Silver** 

"WEBER FARMHOUSE"

**PEGGY BENSON, PPSA (USA)** 

**CVDCC Silver** 

"FROM THE GARDEN"