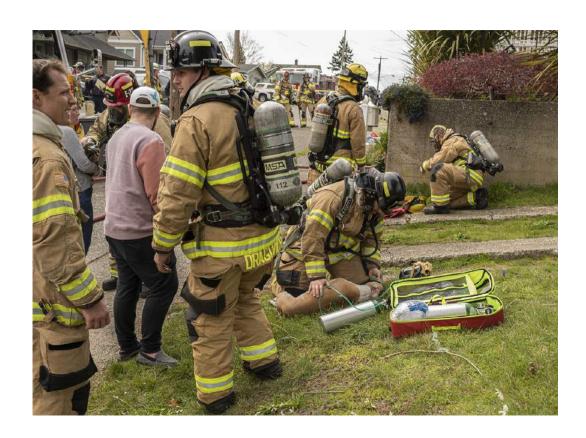

**GRAHAME SMITH (AUSTRALIA)** 

**CVDCC** Bronze

"DOG RESUSCITATION ATTEMPT"

STEVEN FISHER, FPSA, GMPSA (USA)

**CVDCC** Bronze

"FUN IN THE SURF"

LISA SCHNELZER, PPSA (USA)

**CVDCC** Bronze