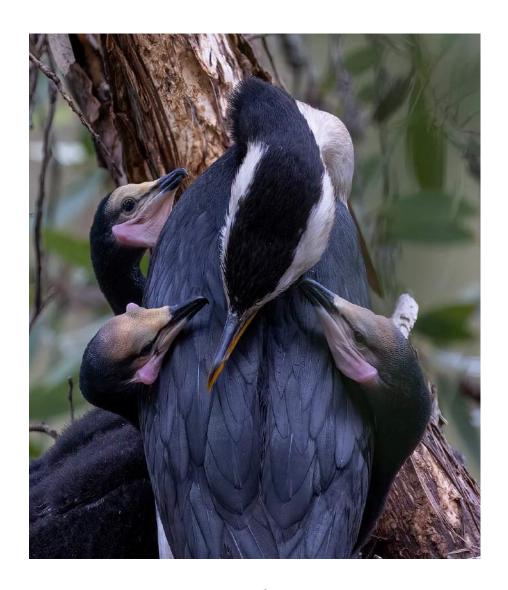

#### **NATURE**

Section 1: General

**JUDGES** 

RAJDEEP BISWAS, GMPSA
ANDY HAYES, PPSA, EFIAP/G
LILLIAN ROBERTS, EPSA

PSA Best of Show Gold

"IN FLIGHT"

DAVID HENDERSON, QPSA (AUSTRALIA)

**CVDCC** Gold

"KIT FOX 0516"

NAN CARDER, FPSA, GMPSA (USA)

**CVDCC** Silver

"ON THE RUN"

**CHARLOTTE FARLOW, PPSA (USA)** 

**CVDCC Silver** 

"WOLF WITH RAVEN"

LISA SCHNELZER, PPSA (USA)