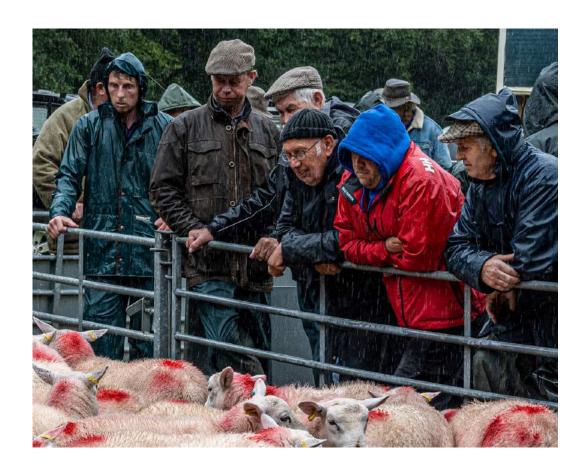

**CVDCC** Bronze

"MADE IN ITALY"

MARTIN RILEY (AUSTRALIA)

Judge's Choice

"SWIMMER 38"

FAISAL ALLOUGHANI (KUWAIT)

Judge's Choice

"RAINY DAY AT THE SHEEP AUCTION"

**MICHAEL BRAY, PPSA (WALES)** 

Judge's Choice

"STUMBLE"

**RICK GAUTHREAUX (USA)** 

2022 Coachella International Exhibition of Photography JOSHUA TREE Judging