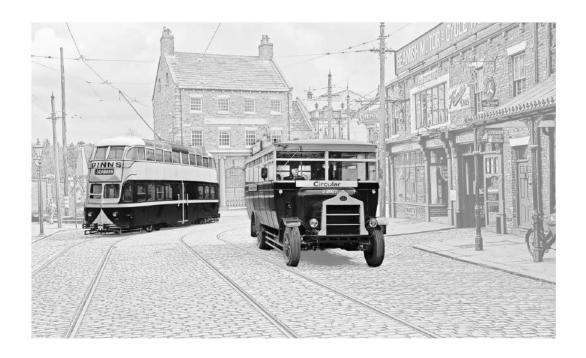

Judge's Choice

"AT THE STATION"

**GEORGE HUTCHISON, QPSA (USA)** 

2022 Coachella International Exhibition of Photography JOSHUA TREE Judging