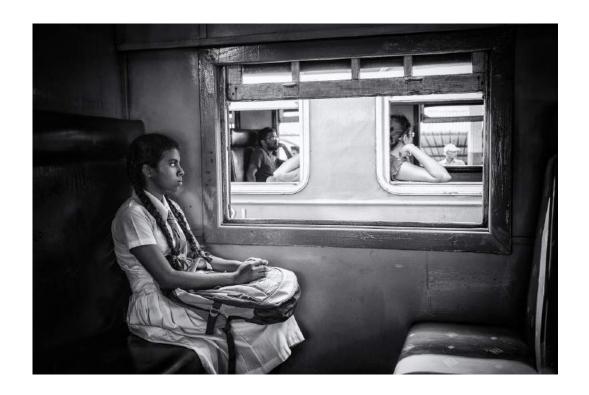

#### **JUDGES**

VLADIMIR JOVANOSVSKI, MPSA, GPU CR3
BARBARA SCHMIDT, GMPSA, BPSA, EFIAP/G, GPU VIP5, CR-4, GPU ZEUS
JOANNE STOLTE, HONPSA, MPSA, EFIAP, ESFIAP

PSA Best of Show Gold

"WINDOWS TRAINS"

LUC MAIRESSE, MPSA, SPSA (BELGIUM)