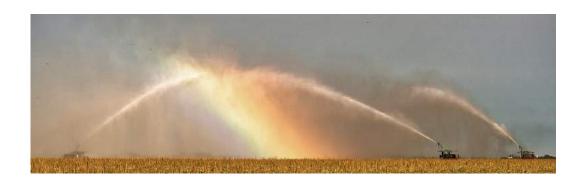

WILLIAM LARUE (USA)

Judge's Choice

"AUTUMN LITTLE PIGEON RIVER"

DONALD DEDONATO, GMPSA (USA)

Judge's Choice

"EVERGLADES CORN FIELD"

BARBARA KUEBLER, FPSA, MPSA (USA)

Judge's Choice