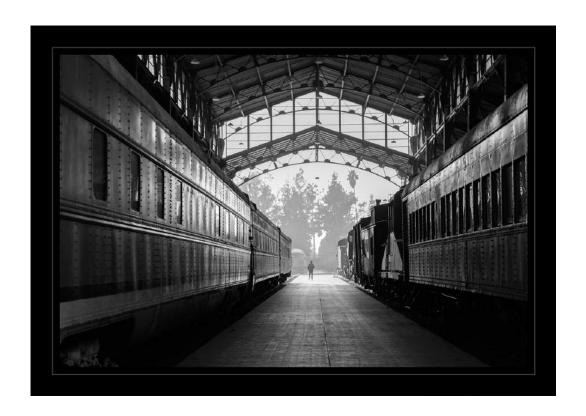

#### **JUDGES**

VLADIMIR JOVANOSVSKI, MPSA, GPU CR3
BARBARA SCHMIDT, GMPSA, BPSA, EFIAP/G, GPU VIP5, CR-4, GPU ZEUS
JOANNE STOLTE, HONPSA, MPSA, EFIAP, ESFIAP

PSA Best of Show Gold

"WINDOWS TRAINS"

LUC MAIRESSE, MPSA, SPSA (BELGIUM)