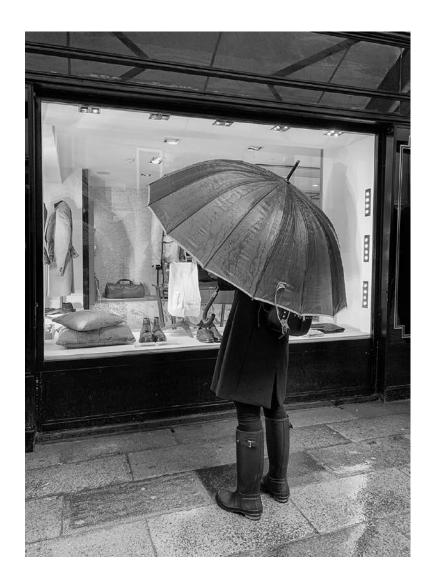

"MAN WITH CIGAR"

JUDITH PONTI-SGARGI (CANADA)

Judge's Choice

"ALTES SCHLOSS 06"

**WOLFGANG HABRINGER (AUSTRIA)** 

Judge's Choice

"WINDOW SHOPPING"

LISA SCHNELZER, PPSA (USA)