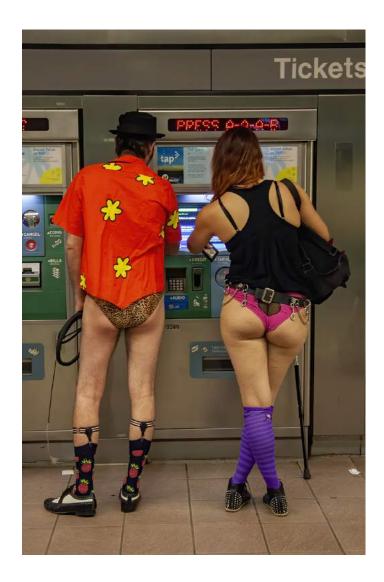

"GETTING TICKETS TO RIDE"

LARRY WHITE (USA)

Judge's Choice

"HAMERS EXCHANGING GREETINGS"

FRANCIS KING, GMPSA/B (CANADA)

Judge's Choice

"PASSING AROUND LUCKY MONEY"

FRANCIS KING, GMPSA/B (CANADA)