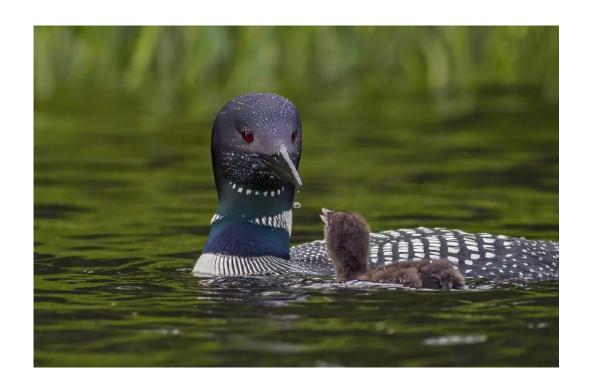

A ROSE (AUSTRALIA)

Judge's Choice

"TREES ALIGNED"

GERALD FLEURY, QPSA, BPSA (USA)

Judge's Choice

"LOON WITH EXPECTANT CHICK"

ROGER LEEKAM (CANADA)

Judge's Choice