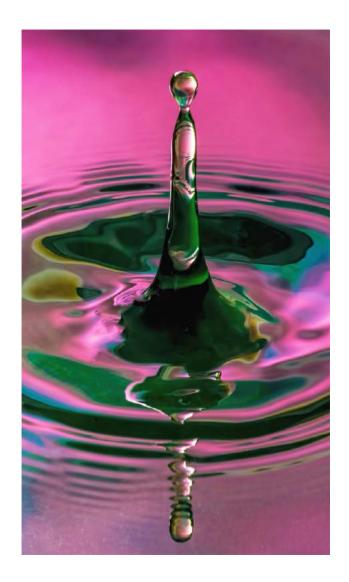

**CVDCC Silver** 

"SCULPTING WAVES ALONG THE SHORE"

RICK STROBAUGH (USA)

**CVDCC** Bronze

"LIQUID SCULPTURE 1"

SUBHRA BHATTACHARYA (USA)

**CVDCC** Bronze

"QUITE THE SPLASH"