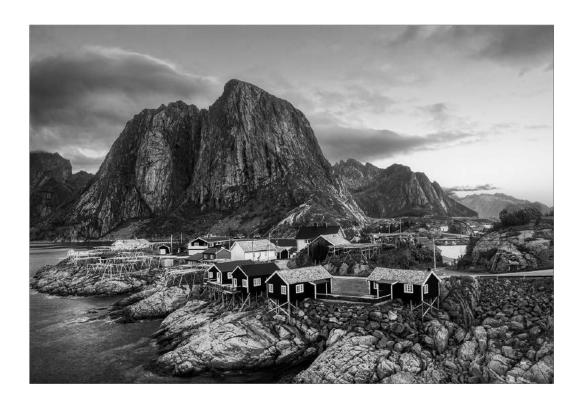

"AIMING FOR THE STARS"

J.R. SCHNELZER, FPSA, MPSA2 (USA)

**CVDCC Silver** 

"SUNRISE AT REINE"

**PEGGY BENSON, PPSA (USA)** 

**CVDCC Silver** 

"KING OF REVENGE"

LUC MAIRESSE, MPSA, SPSA (BELGIUM)