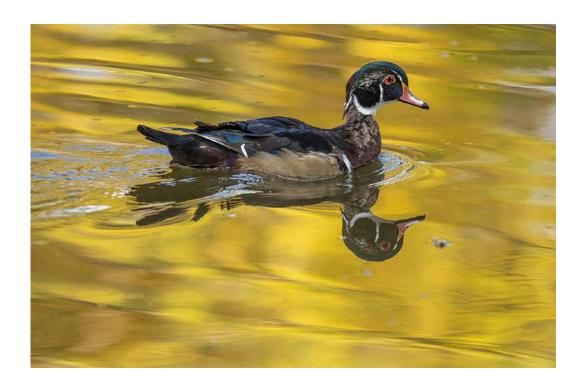

"WOOD DUCK IN AUTUMN"

LISA SCHNELZER, PPSA (USA)

Judge's Choice

"MORNING GLOW"

**DEBORAH SEIBLY (USA)** 

2022 Coachella International Exhibition of Photography PALM SPRINGS Judging