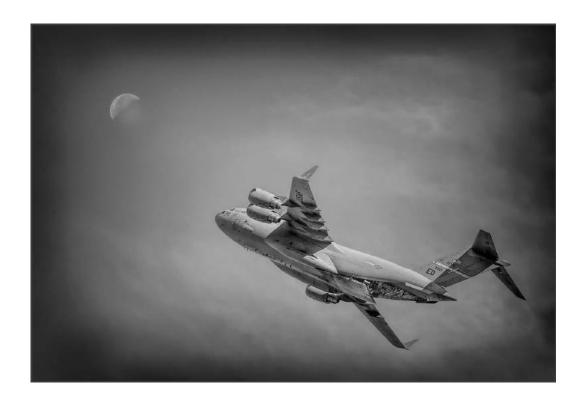

**CVDCC** Bronze

"C17 0401"

NAN CARDER, FPSA, GMPSA (USA)

**CVDCC** Bronze

"RAINY DAY IN AMISH COUNTRY"

**ERIK ROSENGREN, FPSA, PPSA (USA)** 

**CVDCC** Bronze

"OLD CARS IN WASHINGTON"