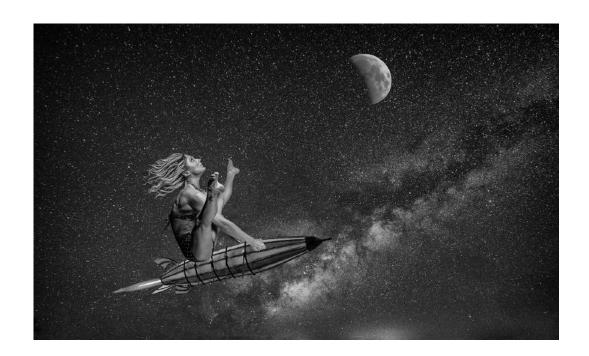

"AIMING FOR THE STARS"

J.R. SCHNELZER, FPSA, MPSA2 (USA)

**CVDCC Silver** 

"SUNRISE AT REINE"

**PEGGY BENSON, PPSA (USA)** 

**CVDCC Silver** 

"KING OF REVENGE"

LUC MAIRESSE, MPSA, SPSA (BELGIUM)