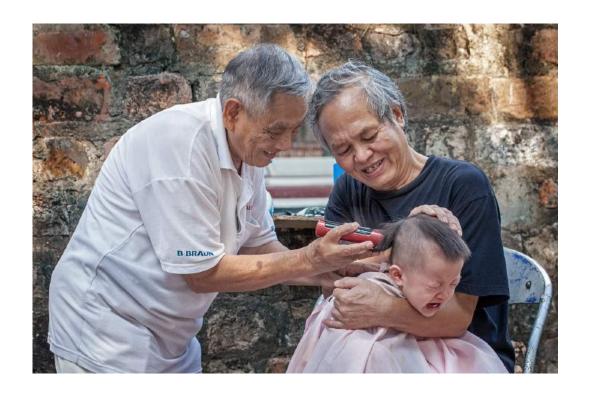

# PHOTOJOURNALISM Section 2: Human Interest

**JUDGES** 

NAN CARDER, FPSA, GMPSA
JOHN LARSON, FPSA, MPSA
CHARLES STRICKER, EPSA

PSA Best of Show Gold

"HAIR ERASING EXPERIENCE HANOI"

**GRAHAME SMITH (AUSTRALIA)** 