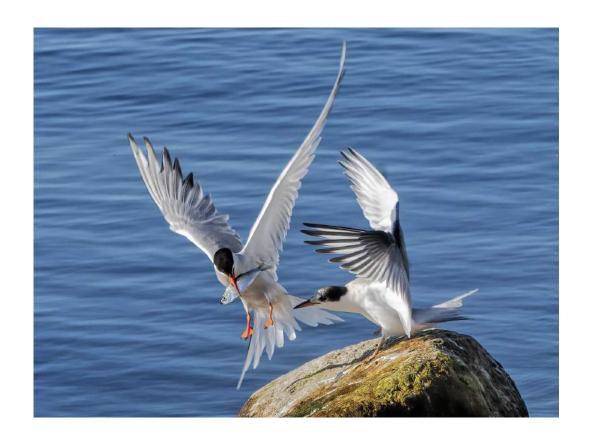

ROGER LEEKAM (CANADA)

Judge's Choice

"FROZEN BISON"

LISA SCHNELZER, PPSA (USA)

2022 Coachella International Exhibition of Photography PALM SPRINGS Judging