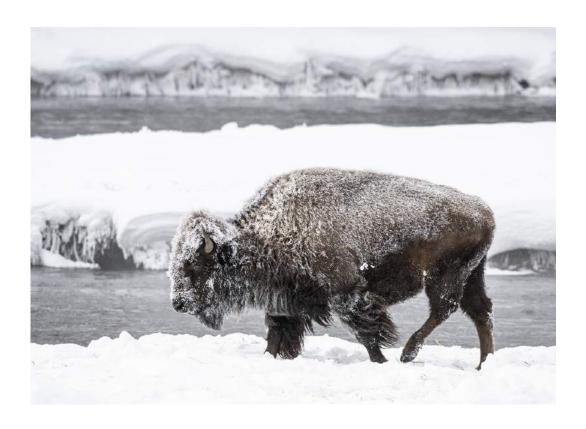

ROGER LEEKAM (CANADA)

Judge's Choice

"FROZEN BISON"

LISA SCHNELZER, PPSA (USA)

2022 Coachella International Exhibition of Photography PALM SPRINGS Judging