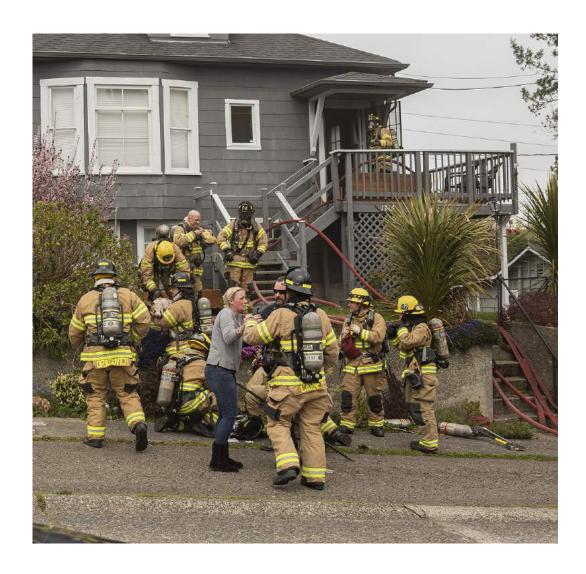

**CVDCC** Gold

"BE THE SOLUTION"

NILMINI DE SILVA, QPSA, BPSA (AUSTRALIA)

**CVDCC** Silver

"HER PETS\_1216 FIRE"

STEVEN FISHER, FPSA, GMPSA (USA)

**CVDCC Silver** 

"MOTHER'S LOVE"