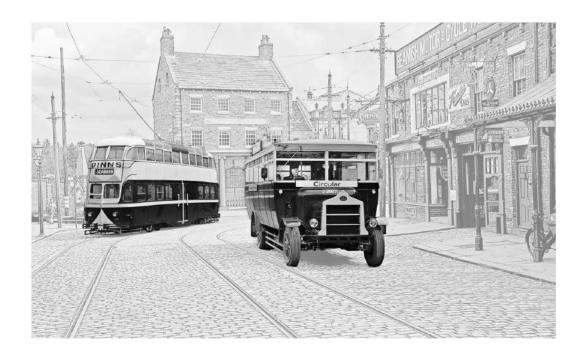

"RAWHIDE"

ANTTI KORPELA, PPSA (FINLAND)

**CVDCC** Silver

"YESTERDAYS TRANSPORT"

**BRIAN DAVIS, MPSA (ENGLAND)** 

**CVDCC Silver** 

"ON THE ROAD AGAIN"

J.R. SCHNELZER, FPSA, MPSA2 (USA)