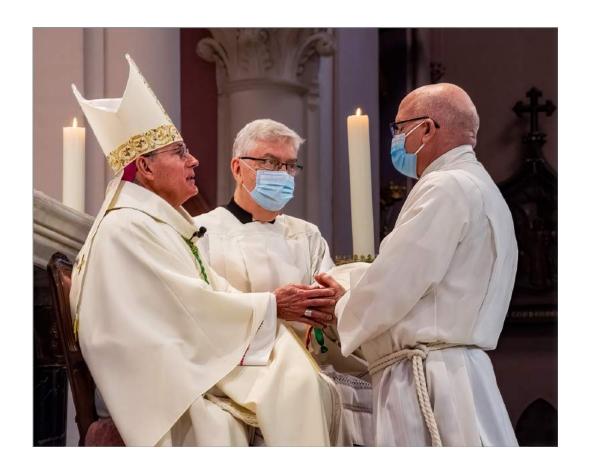

"OATH OF OBEDIENCE"

JUDITH PONTI-SGARGI (CANADA)

Judge's Choice

"KISS MY GRANNIE"

ROBERT DAVIS, MPSA (USA)

Judge's Choice

"THE OCEAN PROVIDES"

NILMINI DE SILVA, QPSA, BPSA (AUSTRALIA)