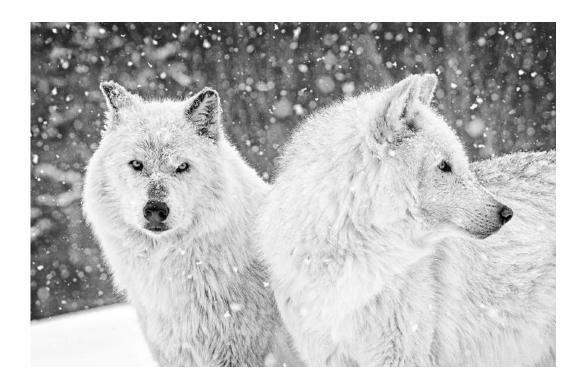

**CVDCC** Bronze

"PUMPED"

MICHAEL S MARTIN (AUSTRALIA)

**CVDCC** Bronze

"BUTTERFLY BALLERINA"

**CHI FUN FANNY NG (HONG KONG)** 

**CVDCC** Bronze

"TWO WOLVES"

LISA SCHNELZER, PPSA (USA)

Judge's Choice

"PLEASED TO MEET YOU"

MARKHAM MAIL (NEW ZEALAND)

Judge's Choice

"FROM THE GARDEN"

WITTA PRIESTER (USA)

Judge's Choice