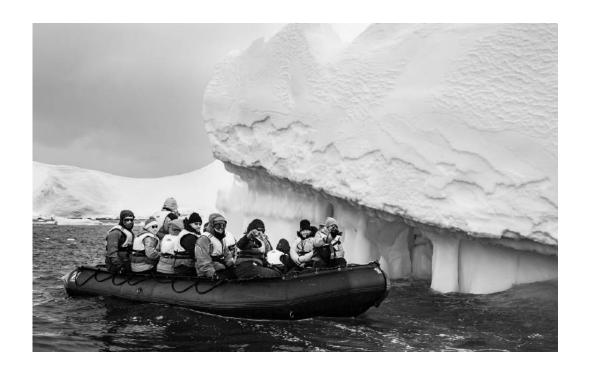

LARRY WHITE (USA)

Judge's Choice

"RIDING INTO TOWN"

KATHRYN NEWMAN (USA)

Judge's Choice

"CHRISTMAS DAY ZODIAC CRUISE"

CRAIG PARKER, MPSA, BPSA (AUSTRALIA)

Judge's Choice