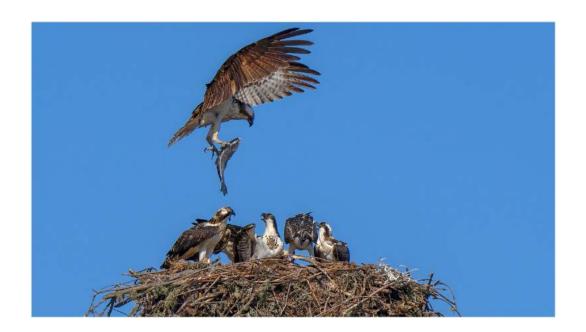

"JACANA TRIANGLE"

MICHAEL S MARTIN (AUSTRALIA)

**CVDCC** Bronze

"MOM IS COMING HOME"

MINH DUONG (USA)

**CVDCC** Bronze

"SOUTHERN MASKED WEAVER"

**CHRISTINE HADFIELD (ENGLAND)** 