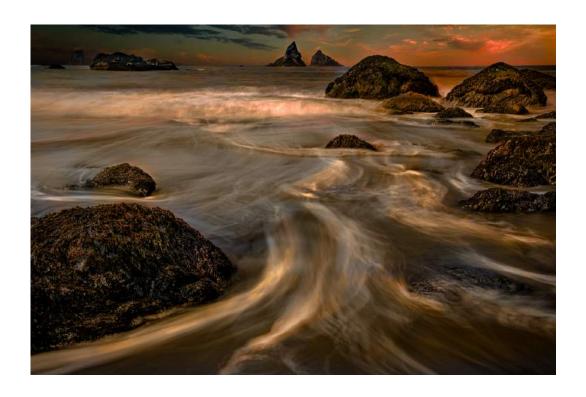

"WOOD DUCK IN AUTUMN"

LISA SCHNELZER, PPSA (USA)

Judge's Choice

"MORNING GLOW"

**DEBORAH SEIBLY (USA)** 

2022 Coachella International Exhibition of Photography PALM SPRINGS Judging