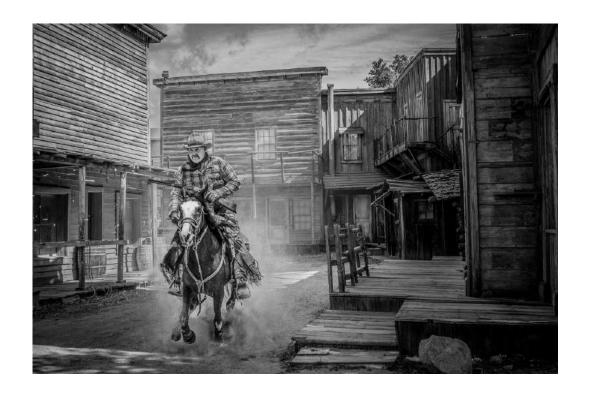

LARRY WHITE (USA)

Judge's Choice

"RIDING INTO TOWN"

KATHRYN NEWMAN (USA)

Judge's Choice

"CHRISTMAS DAY ZODIAC CRUISE"

CRAIG PARKER, MPSA, BPSA (AUSTRALIA)

Judge's Choice