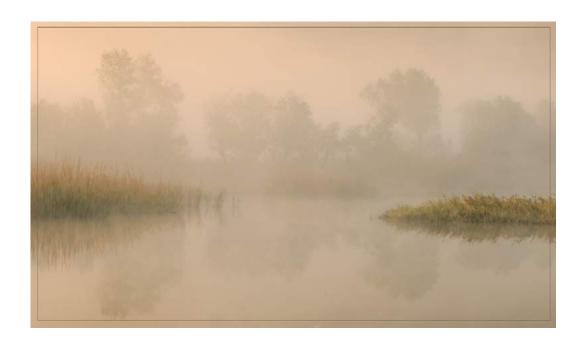

"WOOD DUCK IN AUTUMN"

LISA SCHNELZER, PPSA (USA)

Judge's Choice

"MORNING GLOW"

**DEBORAH SEIBLY (USA)** 

2022 Coachella International Exhibition of Photography PALM SPRINGS Judging