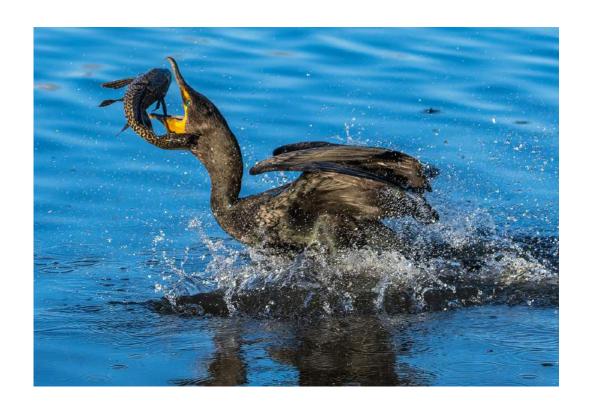

#### **NATURE**

Section 2: Wildlife

**JUDGES** 

RICK CLORAN, HONPSA, GMPSA

LIN CRAFT, FPSA

ROY KILLEN, APSA, GMPSA/S, EFIAP

PSA Best of Show Gold

"ROB BEHIND"

"JACANA TRIANGLE"

MICHAEL S MARTIN (AUSTRALIA)

**CVDCC** Bronze

"MOM IS COMING HOME"

MINH DUONG (USA)

**CVDCC** Bronze

"SOUTHERN MASKED WEAVER"

**CHRISTINE HADFIELD (ENGLAND)** 