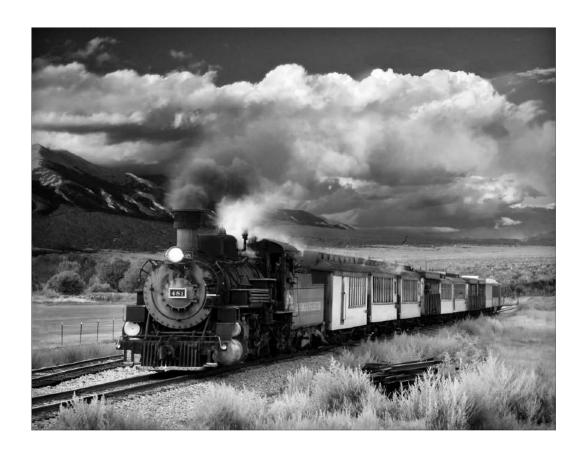

# Section 2: Transportation

**JUDGES** 

ARNAB CHAKRABORTY, EFIAP
BRIAN MAGOR, APSA, MPSA, EFIAP/B
BUKET OZATAY, EPSA, EFIAP/D2

PSA Best of Show Gold

"THE OLD WEST"

**BOB BENSON, FPSA, EPSA (USA)** 

**CVDCC** Gold