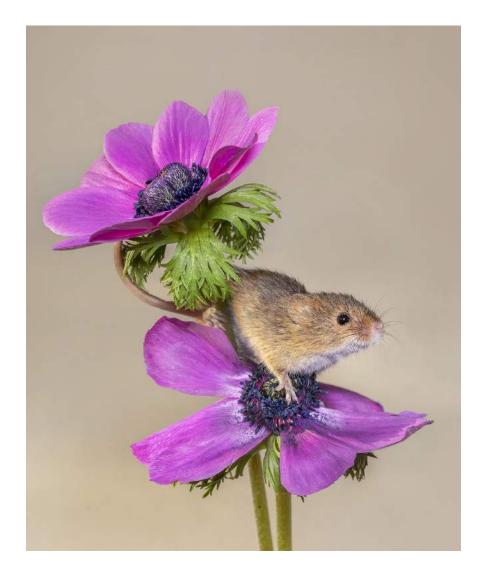

"FLOATING PLUMERIA"

BARBARA BURKE (USA)

**CVDCC Silver** 

"HARVEST MOUSE DEXTERITY"

**CHRISTINE HADFIELD (ENGLAND)** 

**CVDCC Silver** 

"DANCE WITH COLOUR"

**CHI FUN FANNY NG (HONG KONG)** 