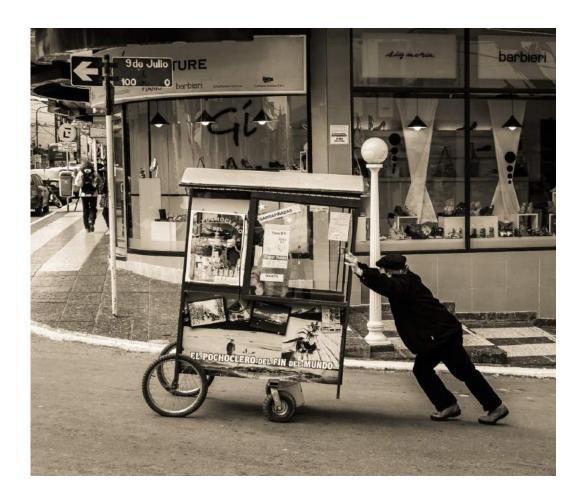

"PUSHING CART UP HILL"

CRAIG PARKER, MPSA, BPSA (AUSTRALIA)

2022 Coachella International Exhibition of Photography PALM SPRINGS Judging