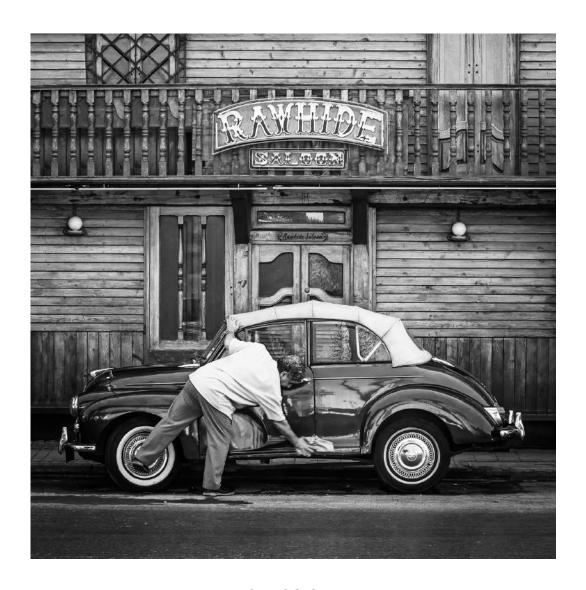

"RAWHIDE"

ANTTI KORPELA, PPSA (FINLAND)

**CVDCC** Silver

"YESTERDAYS TRANSPORT"

**BRIAN DAVIS, MPSA (ENGLAND)** 

**CVDCC Silver** 

"ON THE ROAD AGAIN"

J.R. SCHNELZER, FPSA, MPSA2 (USA)