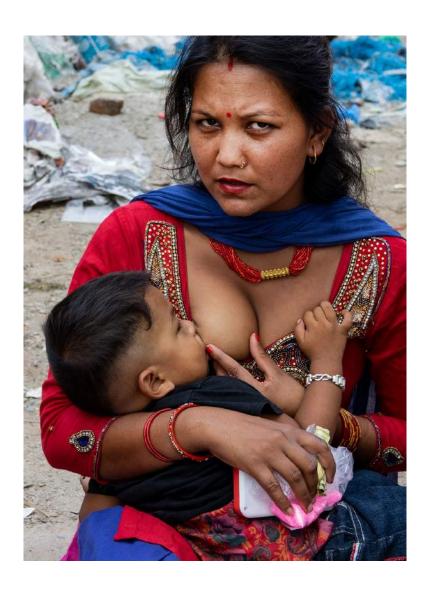

"OATH OF OBEDIENCE"

JUDITH PONTI-SGARGI (CANADA)

Judge's Choice

"KISS MY GRANNIE"

ROBERT DAVIS, MPSA (USA)

Judge's Choice

"THE OCEAN PROVIDES"

NILMINI DE SILVA, QPSA, BPSA (AUSTRALIA)