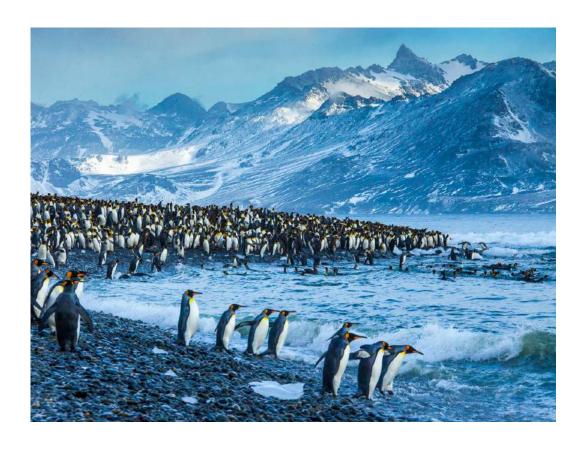

**CVDCC** Bronze

"A WOLF AND ITS KILL"

J.R. SCHNELZER, FPSA, MPSA2 (USA)

Judge's Choice

"PENGUINS ENTERING"

MARTIN RILEY (AUSTRALIA)

Judge's Choice

"BEARS FIGHT IN RIVER 0825"