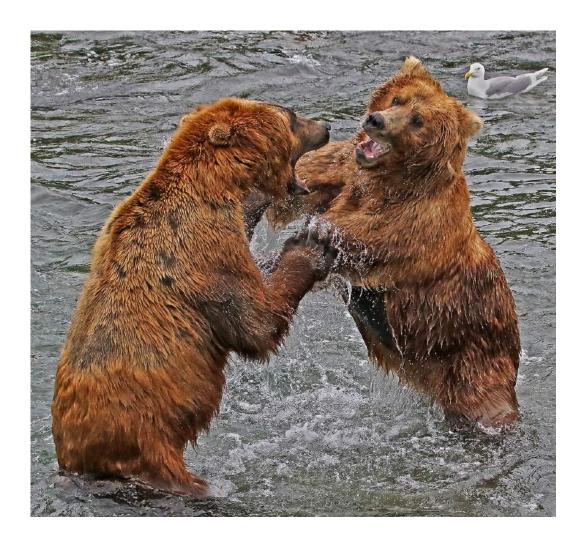

**CVDCC** Bronze

"A WOLF AND ITS KILL"

J.R. SCHNELZER, FPSA, MPSA2 (USA)

Judge's Choice

"PENGUINS ENTERING"

MARTIN RILEY (AUSTRALIA)

Judge's Choice

"BEARS FIGHT IN RIVER 0825"

**CHARLES STRICKER, EPSA (USA)** 

Judge's Choice

"MYCENA AND MOSS"

**BRIAN VANDEMARK (USA)** 

2022 Coachella International Exhibition of Photography PALM SPRINGS Judging