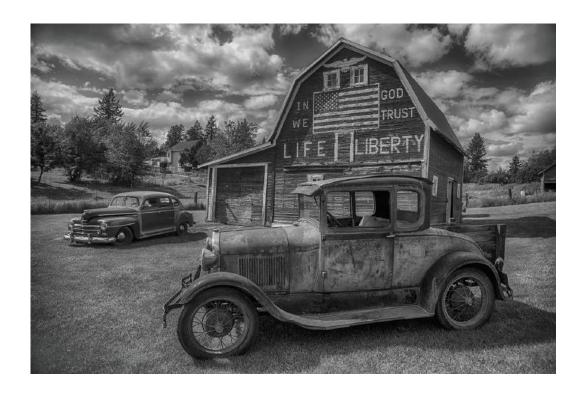

# Section 2: Transportation

**JUDGES** 

ARNAB CHAKRABORTY, EFIAP
BRIAN MAGOR, APSA, MPSA, EFIAP/B
BUKET OZATAY, EPSA, EFIAP/D2

PSA Best of Show Gold

"THE OLD WEST"

**BOB BENSON, FPSA, EPSA (USA)** 

**CVDCC** Gold

"RAWHIDE"

ANTTI KORPELA, PPSA (FINLAND)

**CVDCC** Silver

"YESTERDAYS TRANSPORT"

**BRIAN DAVIS, MPSA (ENGLAND)** 

**CVDCC Silver** 

"ON THE ROAD AGAIN"

J.R. SCHNELZER, FPSA, MPSA2 (USA)