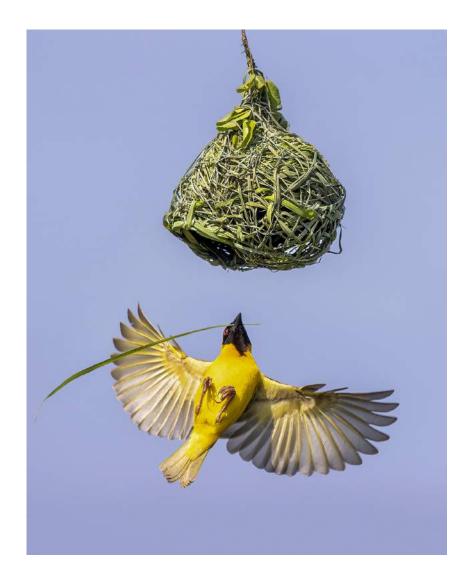

"JACANA TRIANGLE"

MICHAEL S MARTIN (AUSTRALIA)

**CVDCC** Bronze

"MOM IS COMING HOME"

MINH DUONG (USA)

**CVDCC** Bronze

"SOUTHERN MASKED WEAVER"

**CHRISTINE HADFIELD (ENGLAND)** 